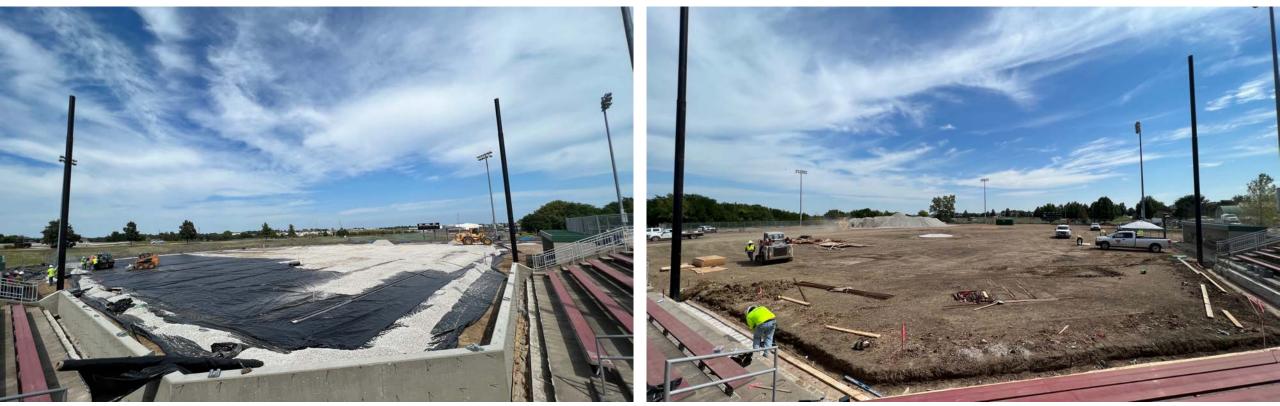

# **HS Baseball and Softball Turf Fields**

Construction Scheduled to Complete December 2023 Funding Source: Capital Outlay

Scope: Replace one baseball and one softball natural grass field with artificial turf. Including new fencing, safety nets, batting cages, and dugouts.