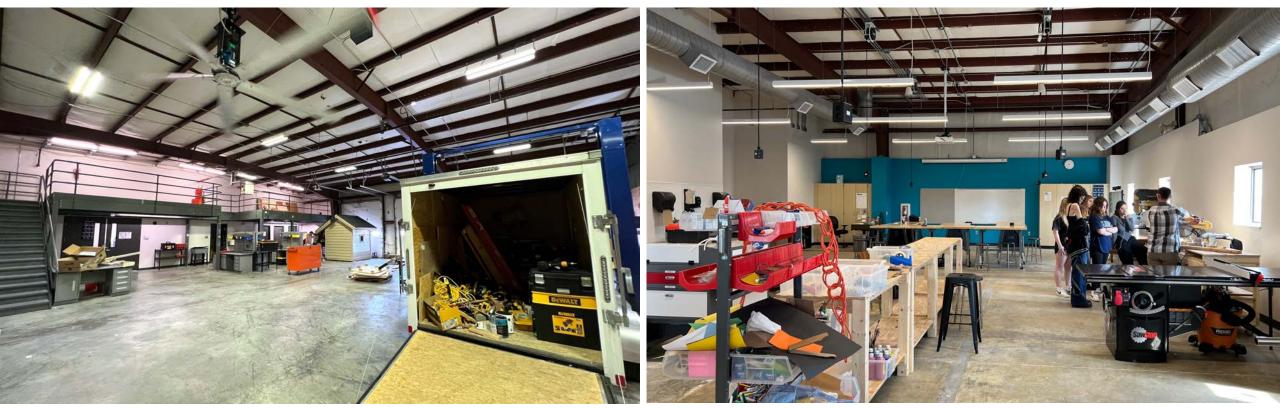

## WP26 - Academy, GEAR and Construction Tech.

#### Construction Complete August 2023 Funding Source: 2020 Bond

Building wide security improvements, library media center, GEAR, and construction tech renovations.

### WP26 - Academy, GEAR and Construction Tech. What are they saying?

#### **Teachers**

"The students use this space every day. They absolutely love it."

"The design has a significant impact on how students behave. You can tell they respect the new space."

### <u>Students</u>

"It feels like someone cares. The fact that you built this for us, it means a lot to us."

"I love studying here. It doesn't feel like high school."