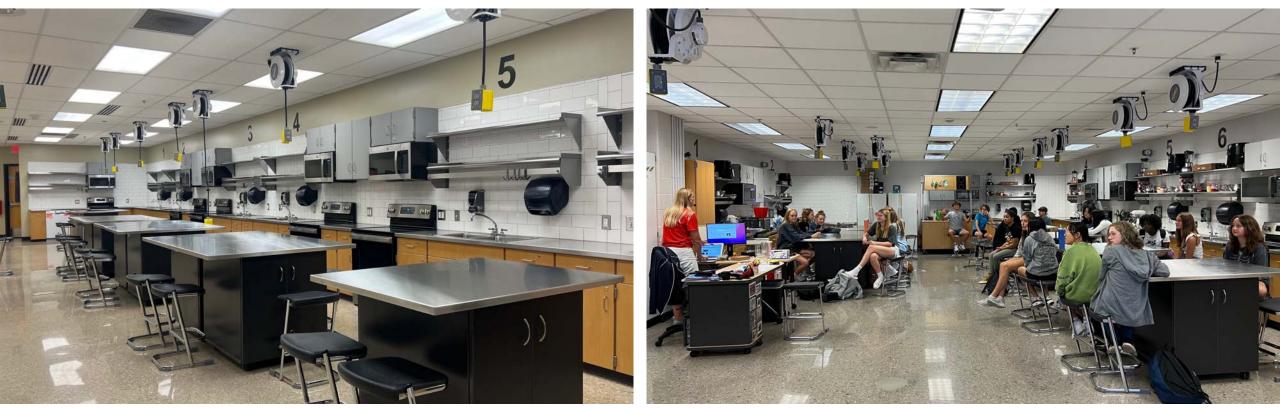

# WP32 - MS CTE Renovations

Construction Complete August 2023 Funding Source: 2020 Bond

Scope: All middle school FACS renovations.

### WP32 – MS CTE Renovations What are they saying?

### <u>Teachers</u>

"This is a space I want to spend time in."

"This is going to elevate the experience for our kids and hopefully help them find a real passion for cooking."

### <u>Students</u>

"I love how fresh the space feels. It feels very modern and sophisticated."

"It feels more like a commercial kitchen and I love that, and I love that we have AirFryers now."